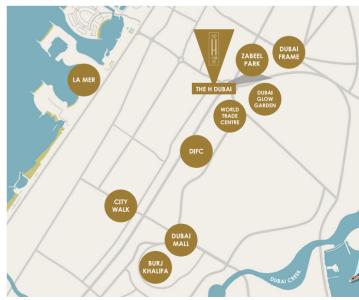

## THE ULTIMATE LOCATION FOR SUCCESS

Centrally located at No.1 Sheikh Zayed Road, the office tower is within walking distance of the Dubai World Trade Centre and Dubai International Financial Centre. It features a multi - story car park and is served by an advanced public transport network with both the Metro and RTA bus stations within a few minutes walk.