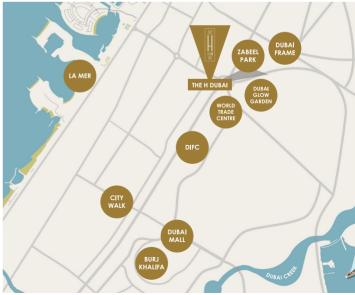

## THE ULTIMATE LOCATION FOR SUCCESS

Centrally located at No.1 Sheikh Zayed Road, the office tower is within walking distance of the Dubai World Trade Centre and Dubai International Financial Centre. It features a multi - story car park and is served by an advanced public transport network with both the Metro and RTA bus stations within a few minutes walk.